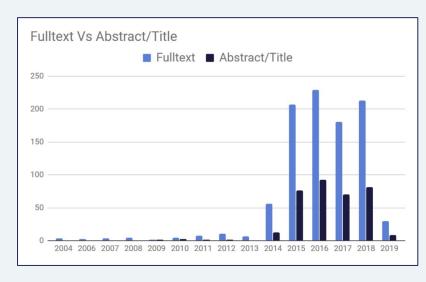

#### 2014 Ebola outbreak: an emblematic case study

250
200
150
100
50
2004 2006 2007 2008 2009 2010 2 2009 2010 2011 2012 2013 2014

Co-occurrence of Ebola and affected countries in EPMC articles

■ Fulltext ■ Abstract/Title

Fulltext Vs Abstract/Title

2014 Ebola outbreak map