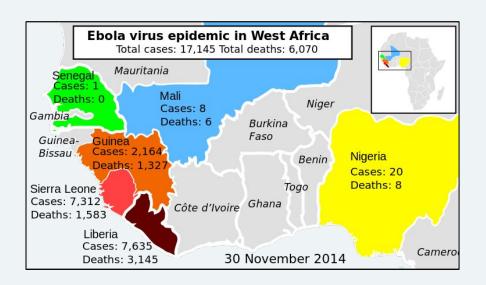

#### 2014 Ebola outbreak: an emblematic case study

2014 Ebola outbreak map

Co-occurrence of Ebola and affected countries in EPMC articles

Fulltext Vs Abstract/Title

2014 Ebola outbreak map