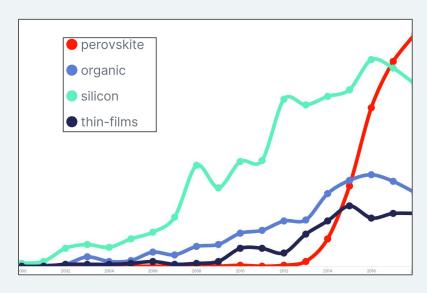

#### Technological evaluation

Example: solar cell technologies comparison

"Mind map" of concepts related to the different technologies