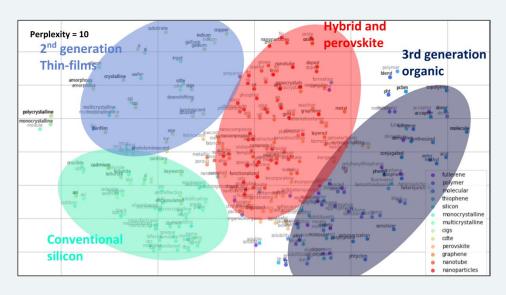

#### Technological evaluation

Example: solar cell technologies comparison

"Mind map" of concepts related to the different technologies