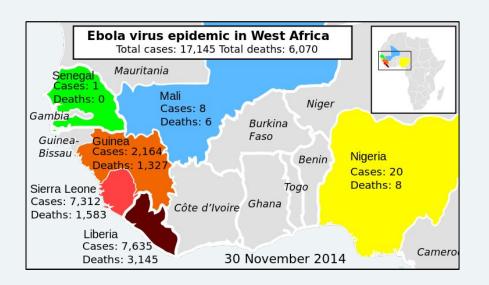

#### 2014 Ebola outbreak: an emblematic case study

2014 Ebola outbreak map

Co-occurrence of Ebola and affected countries in EPMC articles

Fulltext Vs Abstract/Title

2014 Ebola outbreak map